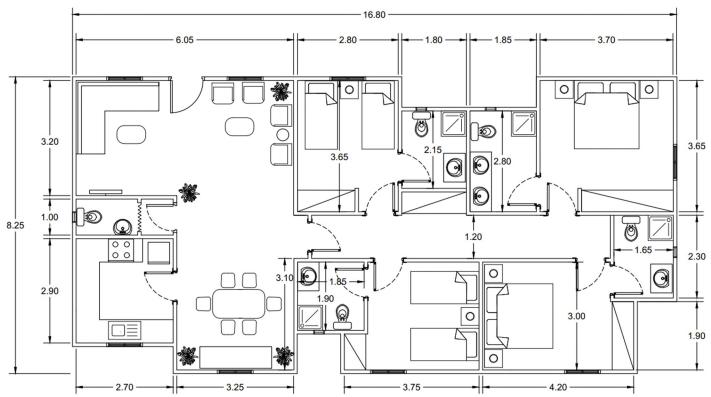

# TYPICAL ZONES - 4 BEDROOMS

MITEDISE PRIVORD

COMMERCIAL PLOTS MIXED-USE PLOTS