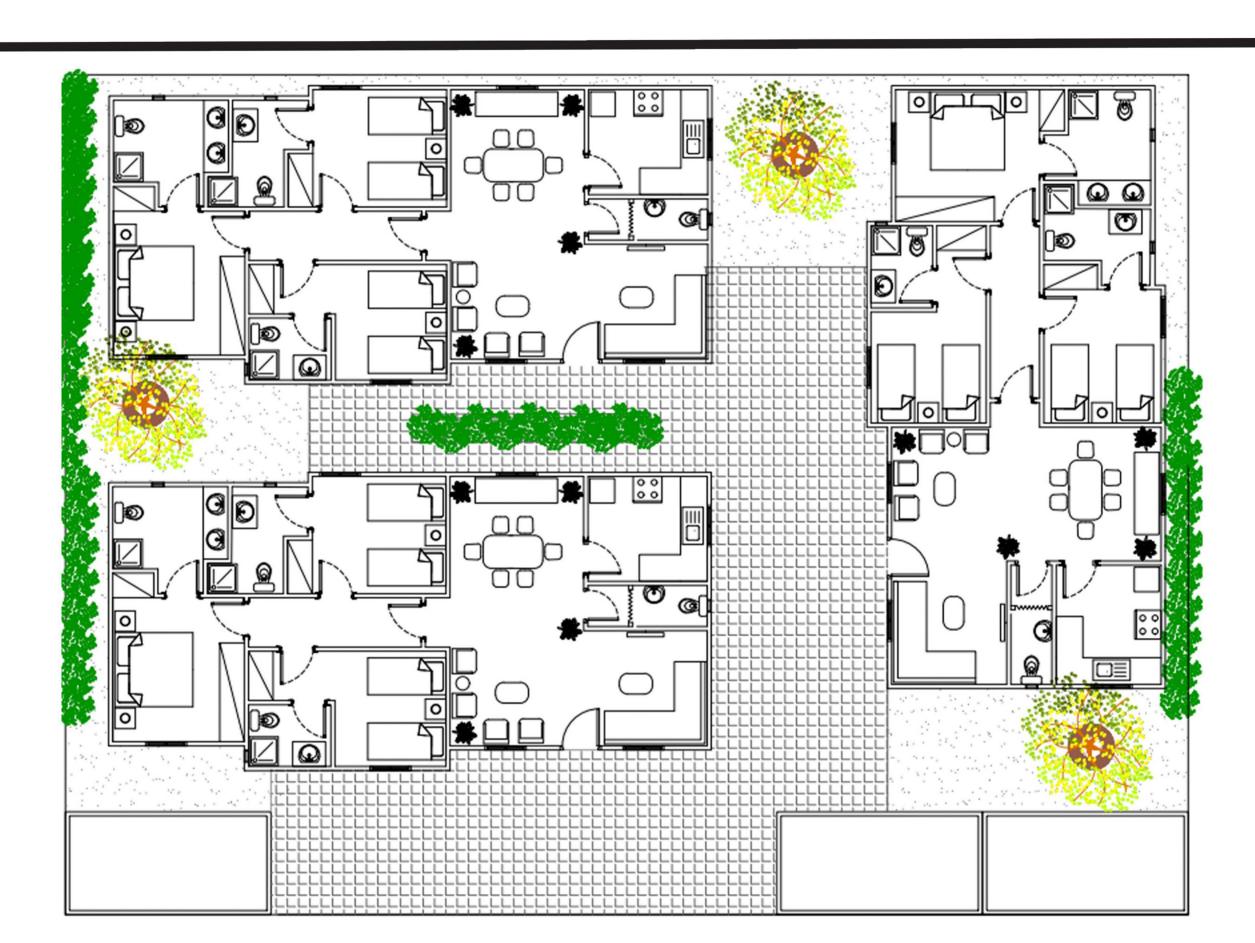

# TYPICAL ZONES - 4 BEDROOMS

MITEDISE PRIVORD

COMMERCIAL PLOTS MIXED-USE PLOTS