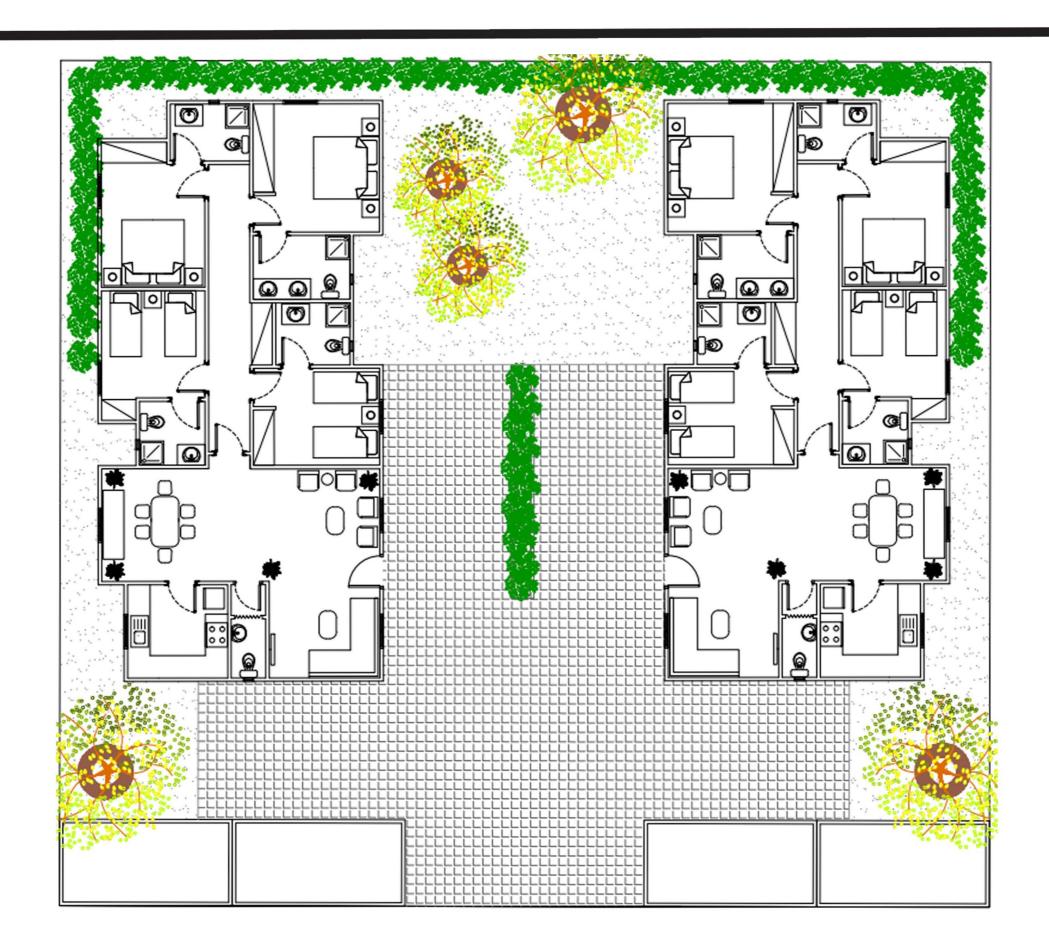

# TYPICAL ZONES - 3 BEDROOMS

A BEDROOM PROCES

LAND RENDER

Area=129.86 m2

4 Bedroom villa

4 BEDROOM VILLA