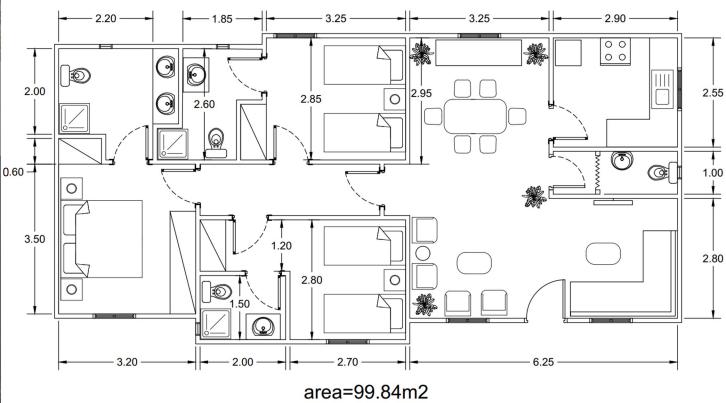

# TYPICAL ZONES - 3 BEDROOMS

A BEDROOM PROCES

LAND RENDER

Area=129.86 m2

4 Bedroom villa

4 BEDROOM VILLA